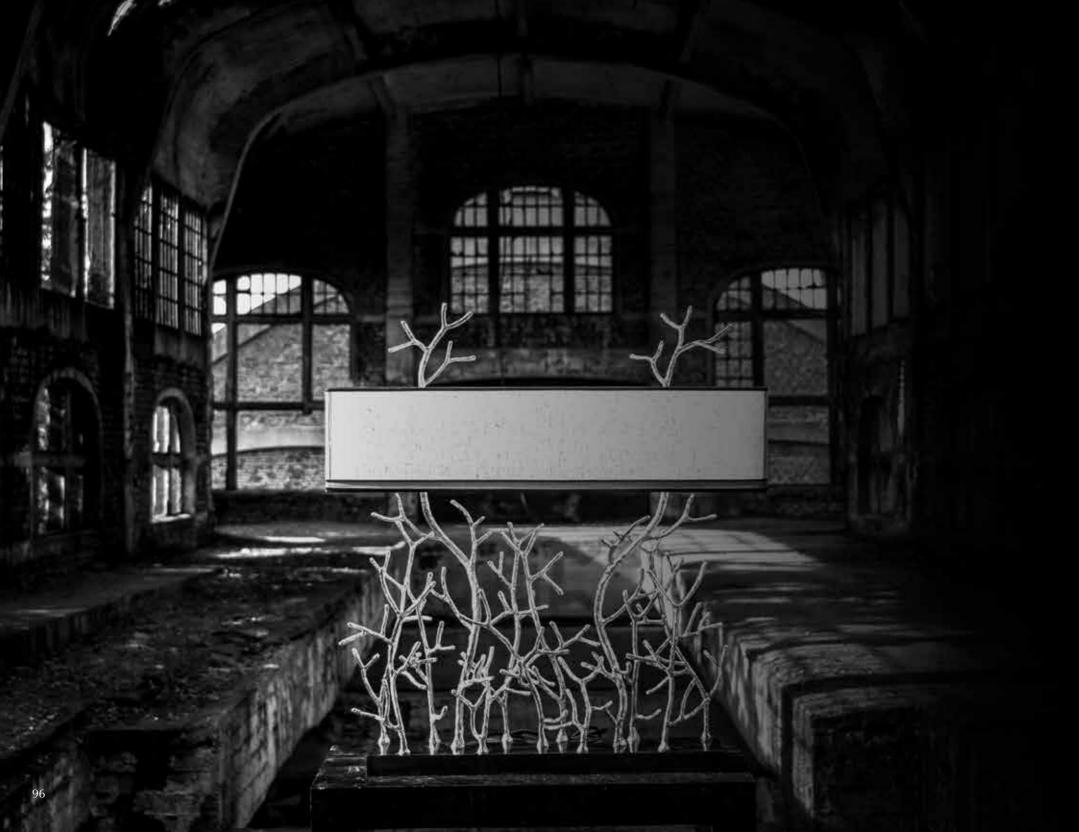

PA 873 Itemnr:

Model: Twiggy table lamp XL
Material: Casted brass
Shade: 5306 Pitch Black Silk Sockets: 4x E14 max. 40 Watt Finish: -**Dutch Silver** 

-Canadian Gold -Smoked Brass

<sup>\*</sup> For images of the other finishes visit our website.

PA 874 Itemnr:

Model: Twiggy table lamp high
Material: Casted brass
Shade: 8215 Ivory Smooth Linen Sockets: 2x E14 max. 40 Watt

-Dutch Silver Finish:

-Canadian Gold -Smoked Brass

<sup>\*</sup> For images of the other finishes visit our website.