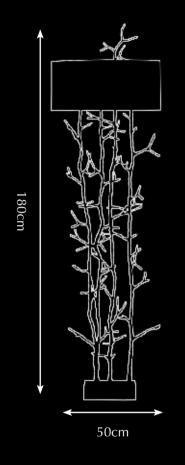

PA 876 Itemnr:

Twiggy floor lamp Model: Material: Casted brass

5305 Pitch Black Silk Shade: Sockets: 2x E14 max. 40Watt

Finish: -Dutch Silver

-Canadian Gold

-Smoked Brass

Itemnr:

Twiggy floor lamp XL Model:

Material: Casted Brass

Shades: 8111 Champagne Silk Sockets: 4x E14 max. 40Watt

Finishes: -Dutch Silver

-Canadian Gold

-Smoked Brass

109 108

<sup>\*</sup> For images of the other finishes visit our website.