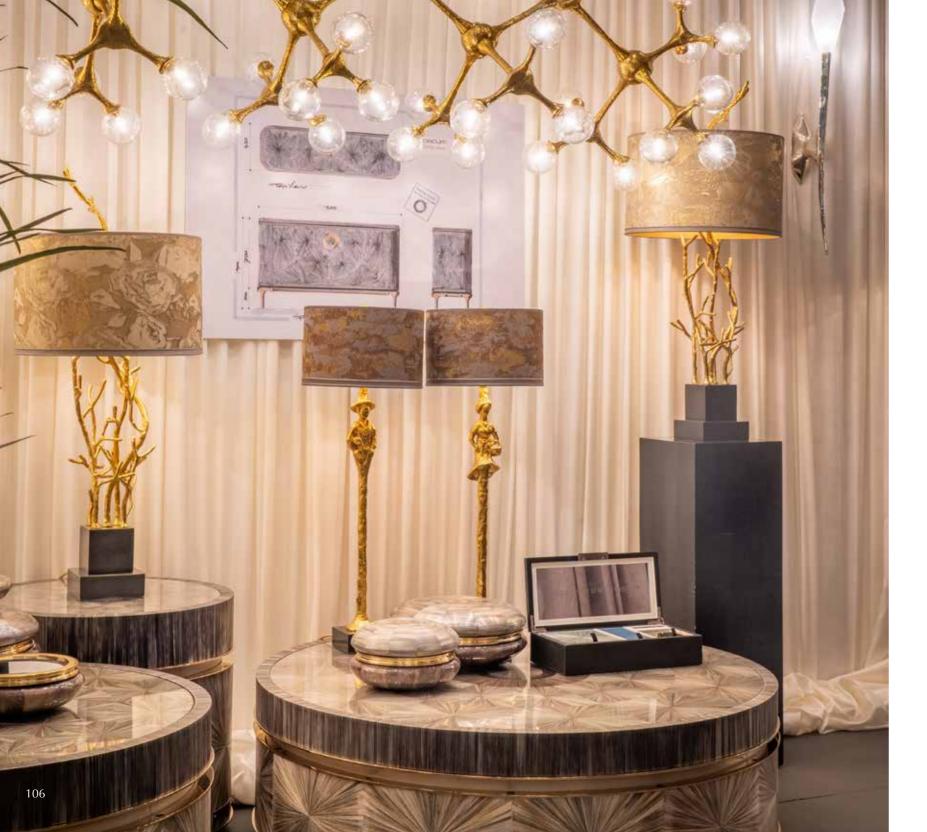

## TWIGGY

Pieter Adam's Twiggy line comprehends contemporary design and sustainability. Twiggy is a collection based on natures purest grace. Inspiration was found in the organic, capricious shaping of twigs. Pursuing natures strength in growing strong and solid with its unequalled, beautiful and characteristic appearance was serving as the main source of inspiration for the designer. Fair materials like brass and glass emphasize the sustainable nature of this collection. Organic shapes casted in brass and crafted with the utmost attention to detail combined with mouthblown glass providing a subtle reflection of the halogen light. Finishes like silver and gold give this lighting series its specific and exclusive radiation.

PA 873 Itemnr:

Model: Twiggy table lamp XL
Material: Casted brass
Shade: 5306 Pitch Black Silk Sockets: 4x E14 max. 40 Watt Finish: -**Dutch Silver** 

-Canadian Gold -Smoked Brass

<sup>\*</sup> For images of the other finishes visit our website.

PA 874 Itemnr:

Model: Twiggy table lamp high
Material: Casted brass
Shade: 8215 Ivory Smooth Linen Sockets: 2x E14 max. 40 Watt

-Dutch Silver Finish:

-Canadian Gold -Smoked Brass

<sup>\*</sup> For images of the other finishes visit our website.

PA 876 Itemnr:

Twiggy floor lamp Model: Material: Casted brass

5305 Pitch Black Silk Shade: Sockets: 2x E14 max. 40Watt

Finish: -Dutch Silver

-Canadian Gold

-Smoked Brass

Itemnr:

Twiggy floor lamp XL Model: