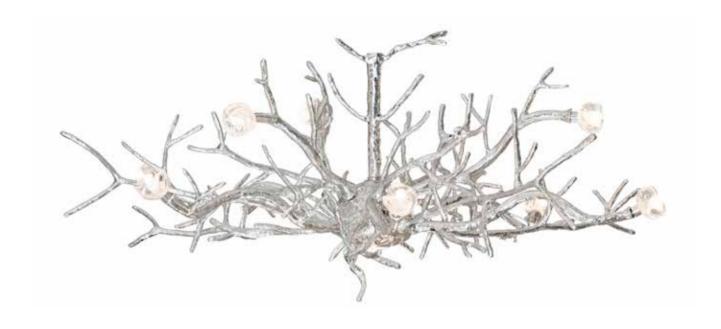

Look, feel and admire: enjoy natures' beauty where no twigs are alike.

temnr: PA 870

Model: Twiggy hanging lamp small

Material: Casted brass

Sockets: 6x G4 12V max. 5 Watt

halogen spot max. 30 Watt

Finishes: -Dutch Silver