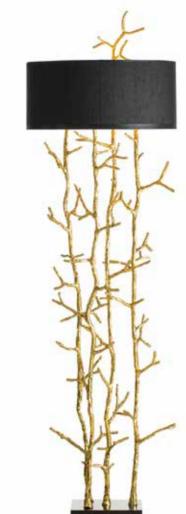

PA 876 Itemnr:

Twiggy floor lamp Model: Material: Casted brass

5305 Pitch Black Silk Shade: Sockets: 2x E14 max. 40Watt

Finish: -Dutch Silver

-Canadian Gold

-Smoked Brass

Itemnr:

Twiggy floor lamp XL Model:

Material: Casted Brass

Shades: 8111 Champagne Silk Sockets: 4x E14 max. 40Watt

Finishes: -Dutch Silver

-Canadian Gold

-Smoked Brass

109 108

<sup>\*</sup> For images of the other finishes visit our website.