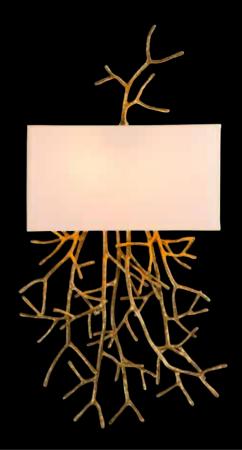

PA 875 Itemnr:

Model: Twiggy wall-sconce
Material: Casted brass
Shade: 8111 Champagne Silk
Sockets: 2x E14 max. 40Watt

Finishes: -Dutch Silver

-Canadian Gold -Smoked Brass

<sup>\*</sup> For images of the other finishes visit our website.