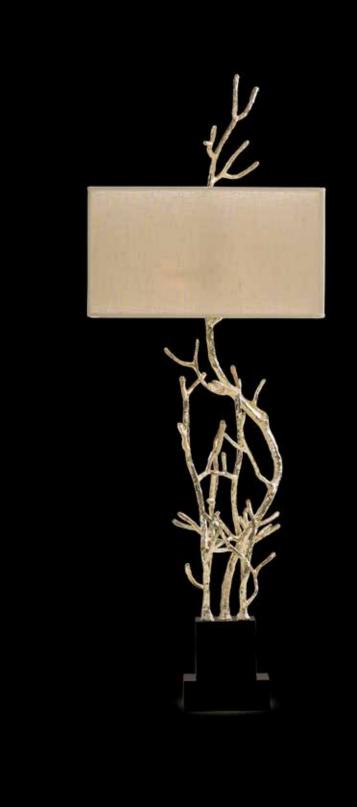

PA 874 Itemnr:

Model: Twiggy table lamp high
Material: Casted brass
Shade: 8215 Ivory Smooth Linen Sockets: 2x E14 max. 40 Watt

-Dutch Silver Finish:

-Canadian Gold -Smoked Brass

<sup>\*</sup> For images of the other finishes visit our website.