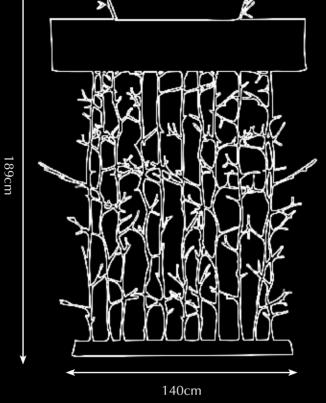

PA 876 Itemnr:

Twiggy floor lamp Model: Material: Casted brass

5305 Pitch Black Silk Shade: Sockets: 2x E14 max. 40Watt

Finish: -Dutch Silver

-Canadian Gold

-Smoked Brass

Itemnr:

Twiggy floor lamp XL Model:

Material: Casted Brass

Shades: 8111 Champagne Silk Sockets: 4x E14 max. 40Watt

Finishes: -Dutch Silver

-Canadian Gold

-Smoked Brass

109 108

<sup>\*</sup> For images of the other finishes visit our website.