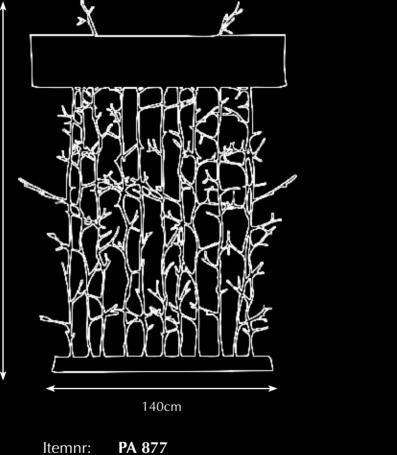

PA 876 Itemnr:

Twiggy floor lamp Model: Material: Casted brass

5305 Pitch Black Silk Shade: Sockets: 2x E14 max. 40Watt

Finish: -Dutch Silver

-Canadian Gold

-Smoked Brass

Itemnr:

Twiggy floor lamp XL Model:

Material: Casted Brass

Shades: 8111 Champagne Silk Sockets: 4x E14 max. 40Watt

Finishes: -Dutch Silver

-Canadian Gold

-Smoked Brass

109 108

<sup>\*</sup> For images of the other finishes visit our website.