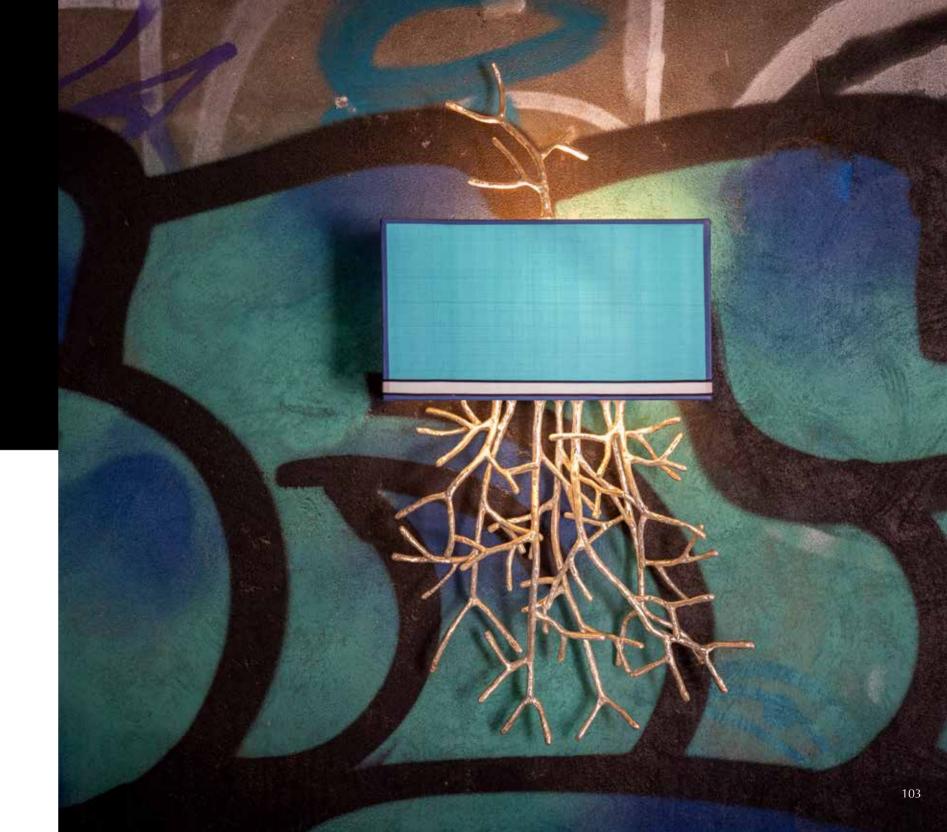

PA 875 Itemnr:

Model: Twiggy wall-sconce
Material: Casted brass
Shade: 8111 Champagne Silk
Sockets: 2x E14 max. 40Watt

Finishes: -Dutch Silver

-Canadian Gold -Smoked Brass

<sup>\*</sup> For images of the other finishes visit our website.