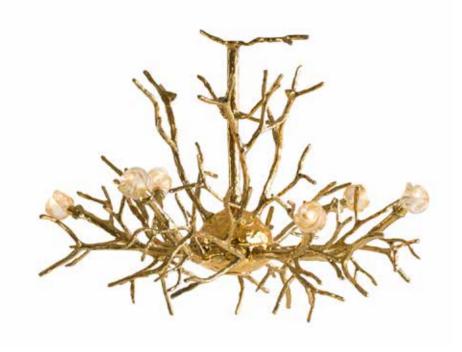

-Canadian Gold

-Smoked Brass

Itemnr: PA 871

Model: Twiggy hanging lamp medium

Material: Casted brass

Sockets: 9x G4 12V max. 5 Watt

halogen spot max. 30 Watt

Finishes: -Dutch Silver

-Canadian Gold

-Smoked Brass

98

<sup>\*</sup> For images of the other finishes visit our website.

<sup>\*</sup> For images of the other finishes visit our website.

Itemnr: PA 872

Model: Twiggy hanging lamp large