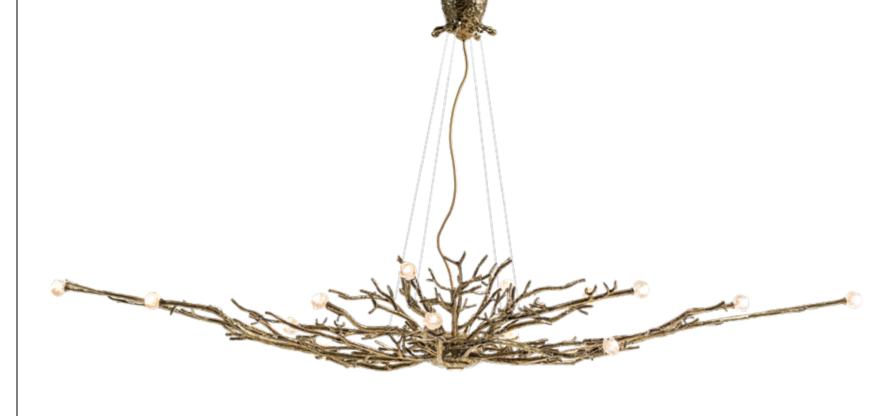

Look, feel and admire: enjoy natures' beauty where no twigs are alike.

temnr: PA 870

Model: Twiggy hanging lamp small

Material: Casted brass

Sockets: 6x G4 12V max. 5 Watt

halogen spot max. 30 Watt

Finishes: -Dutch Silver