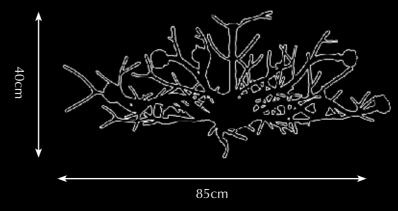

Look, feel and admire: enjoy natures' beauty where no twigs are alike.

temnr: PA 870

Model: Twiggy hanging lamp small

Material: Casted brass

Sockets: 6x G4 12V max. 5 Watt

halogen spot max. 30 Watt

Finishes: -Dutch Silver