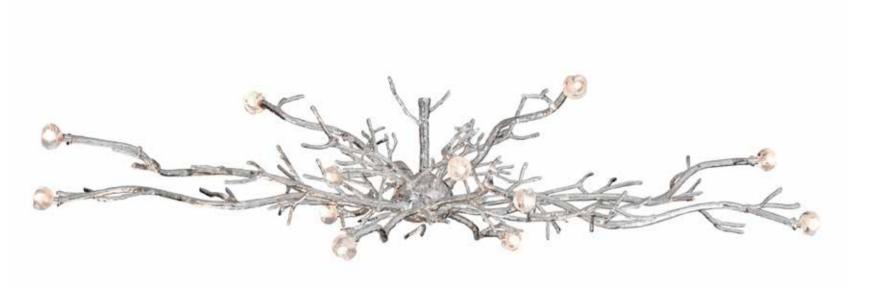

Material: Casted brass

Sockets: 12x G4 12V max. 5 Watt

halogen spot max. 30 Watt

Finishes: -Dutch Silver

-Canadian Gold -Smoked Brass

Itemnr: PA 878

Model: Twiggy hanging lamp oval XL

Material: Casted brass