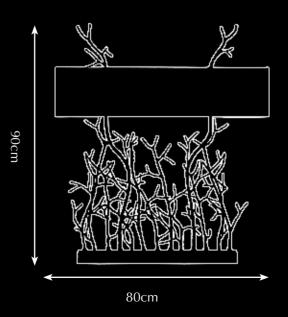

## TWIGGY

Pieter Adam's Twiggy line comprehends contemporary design and sustainability. Twiggy is a collection based on natures purest grace. Inspiration was found in the organic, capricious shaping of twigs. Pursuing natures strength in growing strong and solid with its unequalled, beautiful and characteristic appearance was serving as the main source of inspiration for the designer. Fair materials like brass and glass emphasize the sustainable nature of this collection. Organic shapes casted in brass and crafted with the utmost attention to detail combined with mouthblown glass providing a subtle reflection of the halogen light. Finishes like silver and gold give this lighting series its specific and exclusive radiation.