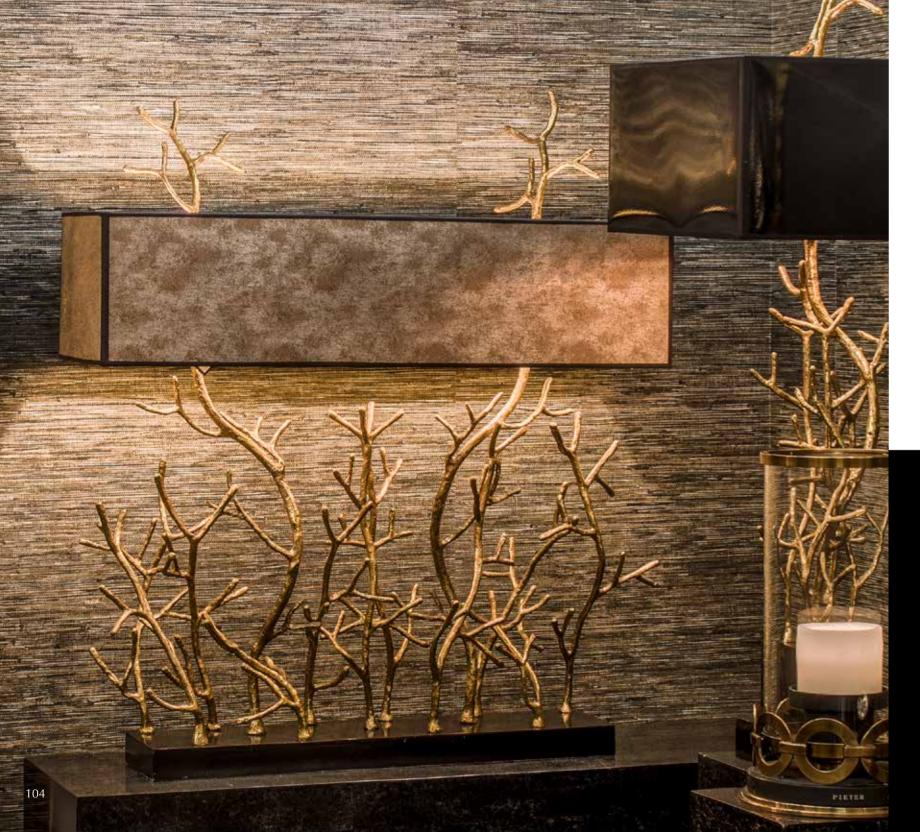

## TWIGGY

Pieter Adam's Twiggy line comprehends contemporary design and sustainability. Twiggy is a collection based on natures purest grace. Inspiration was found in the organic, capricious shaping of twigs. Pursuing natures strength in growing strong and solid with its unequalled, beautiful and characteristic appearance was serving as the main source of inspiration for the designer. Fair materials like brass and glass emphasize the sustainable nature of this collection. Organic shapes casted in brass and crafted with the utmost attention to detail combined with mouthblown glass providing a subtle reflection of the halogen light. Finishes like silver and gold give this lighting series its specific and exclusive radiation.