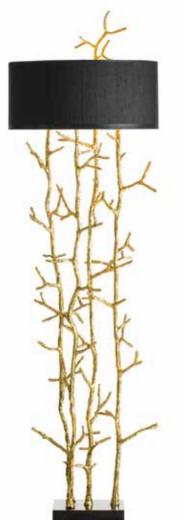

PA 876 Itemnr:

Twiggy floor lamp Model: Material: Casted brass

5305 Pitch Black Silk Shade: Sockets: 2x E14 max. 40Watt

Finish: -Dutch Silver

-Canadian Gold

-Smoked Brass

Itemnr:

Twiggy floor lamp XL Model:

Material: Casted Brass

Shades: 8111 Champagne Silk Sockets: 4x E14 max. 40Watt

Finishes: -Dutch Silver

-Canadian Gold

-Smoked Brass

109 108

<sup>\*</sup> For images of the other finishes visit our website.