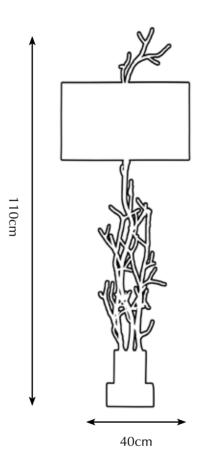

PA 874 Itemnr:

Model: Twiggy table lamp high
Material: Casted brass
Shade: 8215 Ivory Smooth Linen Sockets: 2x E14 max. 40 Watt

-Dutch Silver Finish:

-Canadian Gold -Smoked Brass

<sup>\*</sup> For images of the other finishes visit our website.