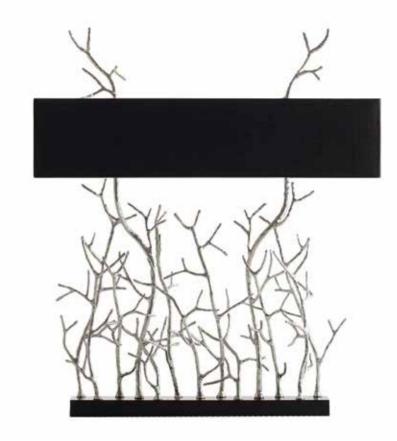

## TWIGGY

Pieter Adam's Twiggy line comprehends contemporary design and sustainability. Twiggy is a collection based on natures purest grace. Inspiration was found in the organic, capricious shaping of twigs. Pursuing natures strength in growing strong and solid with its unequalled, beautiful and characteristic appearance was serving as the main source of inspiration for the designer. Fair materials like brass and glass emphasize the sustainable nature of this collection. Organic shapes casted in brass and crafted with the utmost attention to detail combined with mouthblown glass providing a subtle reflection of the halogen light. Finishes like silver and gold give this lighting series its specific and exclusive radiation.