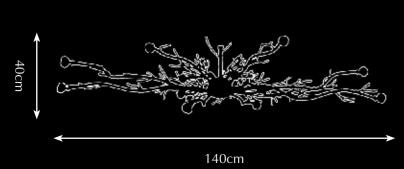

Sockets: 14x G4 12V max. Watt

Halogen spot max. 30 Watt

101

Finishes: Smoked brass

Dutch silver Canadian gold

\* For images of the other finishes visit our website.

100

<sup>\*</sup> For images of the other finishes visit our website.