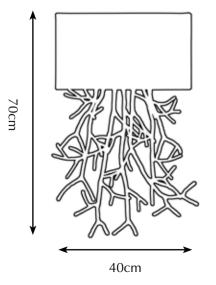

PA 875 Itemnr:

Model: Twiggy wall-sconce
Material: Casted brass
Shade: 8111 Champagne Silk
Sockets: 2x E14 max. 40Watt

Finishes: -Dutch Silver

-Canadian Gold -Smoked Brass

<sup>\*</sup> For images of the other finishes visit our website.