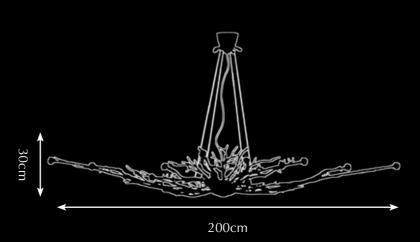

Material: Casted brass

Sockets: 12x G4 12V max. 5 Watt

halogen spot max. 30 Watt

Finishes: -Dutch Silver

-Canadian Gold -Smoked Brass

Itemnr: PA 878

Model: Twiggy hanging lamp oval XL

Material: Casted brass

Sockets: 14x G4 12V max. Watt

Halogen spot max. 30 Watt

101

Finishes: Smoked brass

Dutch silver Canadian gold

\* For images of the other finishes visit our website.

100

<sup>\*</sup> For images of the other finishes visit our website.